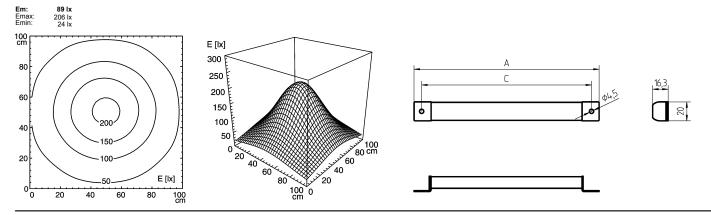

## fitted with

work equipment connected load power consumption system of protection class of protection usage luminaire body lamp cover weight (net) mains lead fastening dimension

ENGINEER OF LIGHT.

6 x Light-emitting diode light colour daylight white without 22-29 V; DC approx. 3.5 W IP 67 III external aluminium/plastic, anodised, aluminium coloured anodised Acrylic satine approx. 0.2 kg approx. 3.0 m; with free stranded wires screws A=196mm, C=180mm

## illuminance

Errors and technical changes excepted. Images can vary from original. Photometric and electrical data may vary due to component tolerances.