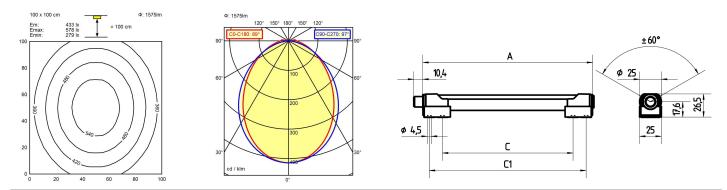

lamp cover weight (net) mains supply

design Fastening dimension Waldmann W

ENGINEER OF LIGHT.

LED Energy efficiency category A/A+/A++ without 22-26 V; DC approx. 15 W approx. 1575 lm approx. 105 lm/W direct neutral white, approx. 5000 K >= 80 screen IP54 Ш switchable external aluminium/plastic, anodised; painted, aluminium coloured anodised Acrylic satine approx. 0.3 kg built-in plug M12-A-5 mounted version bracket A=755mm, C=710mm, C1=740mm

## illuminance

## luminous intensity

Errors and technical changes excepted. Images can vary from original. Photometric and electrical data may vary due to component tolerances.